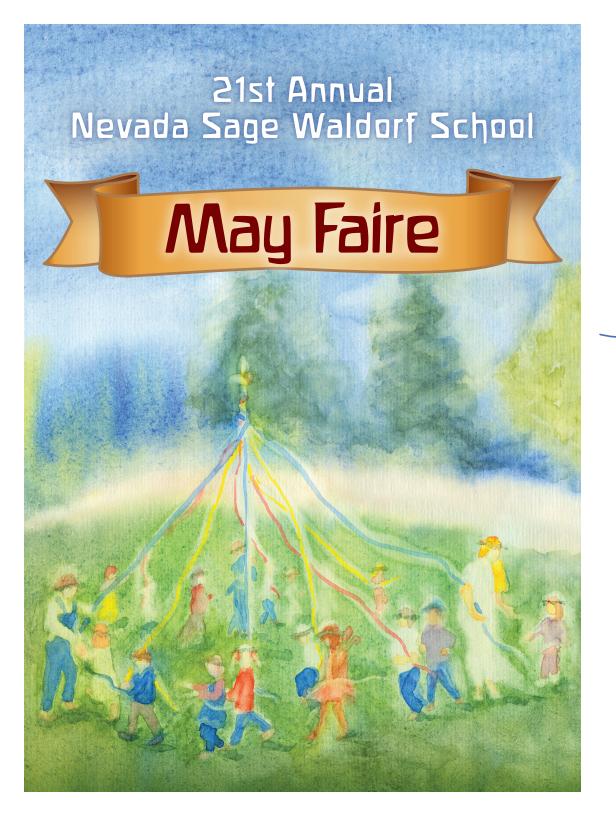

# May Faire Festival

**Saturday | May 4, 2024** 

10am - 4pm

## **Bartley Ranch Regional Park**

6000 Bartley Ranch Rd • Reno, NV 89511

Bring your family, a picnic, low back chair or blanket, and a willingness to dance around the Maypole for this festive and fun Waldorf School tradition.